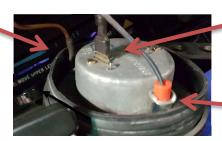

## Installation instructions for mobile holder in the rubber clamping ring of the watch case

If necessary, disconnect the car battery and remove the clock from the dashboard and disconnect it.

Lighting

Picture, connecting the clock

Fit the rubber clamping ring into the holder, smearing a little cream on the inside if necessary, so that it slides better over the watch case.

Adjust the position of the holder before pressing in the clock. Be careful not to place it too close to the dashboard.