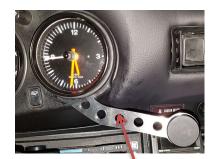

## Installation instructions for mobile holder in the rubber clamping ring of the watch case

If necessary, disconnect the car battery and remove the clock from the dashboard and disconnect it.

Lighting

Picture, connecting the clock

Fit the rubber clamping ring into the holder, smearing a little cream on the inside if necessary, so that it slides better over the watch case.

Adjust the position of the holder before pressing in the clock. Be careful not to place it too close to the dashboard.