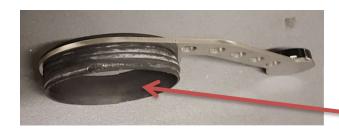

Fit the rubber clamping ring into the holder, smearing a little cream on the inside if necessary, so that it slides better over the watch case.

Adjust the position of the holder before pressing in the clock. Be careful not to place it too close to the dashboard.

Please attach the metal plate for cell phone above the center, in the upper area on the outside of the smartphone back!

The rubber clamping ring requires grooves (see illustration). If it does not have grooves, you are welcome to purchase it on my website.